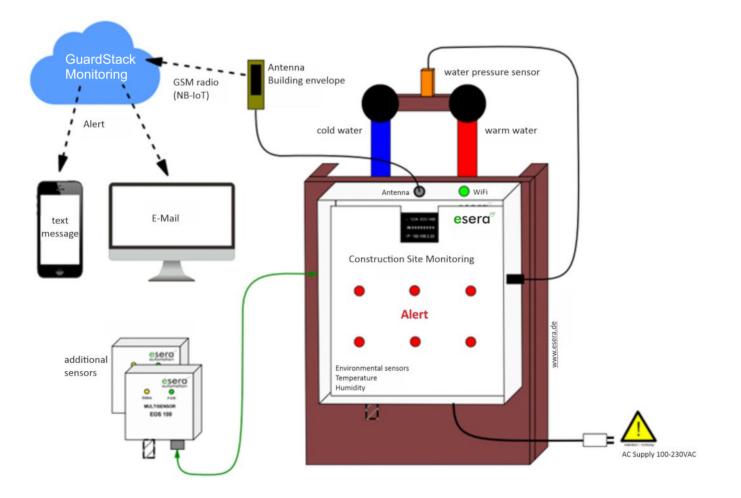

#### CONSTRUCTION SITE MONITORING SYSTEM

A construction site monitoring system enables continuous monitoring and early detection of potential risks to prevent delays and elemental damages.

Through its implementation and real-time information, construction management, trades, clients, and planners can collaborate even more closely and better coordinate the planned workflow.

The central components of this system are:

- environmental measurement technology for water and moisture
- state-of-the-art radio technology
- smart power supply
- cloud service with alerting

By analyzing water pressure, potential issues such as leaks, pipe bursts or other water problems can be detected early.

The environmental sensor measures the humidity in the room, also in real-time, to detect potential damage from high humidity, for example during floor drying, early on.

State-of-the-art radio technology connects to the BMS Cloud.

In case of issues, you or the site manager will be alerted.

#### **ESERA SOLUTION - AS SIMPLE AS THAT**

Continuously monitor key parameters and receive immediate alerts in case of issues.

With the ESERA BMS, you get tailored monitoring for your valuable building.